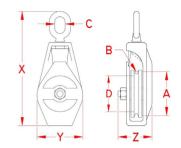

## SEINE BLOCK W/ EYE (WIRE) 316 STAINLESS STEEL

| ITEM         | Α     | <b>B</b><br>(wire size) | С     | D     | <b>X</b><br>(height) | <b>Y</b><br>(length) | <b>Z</b><br>(width) | WLL<br>(lb) | WT<br>(lb) | SHEAVE     | PACKAGING<br>TYPE | EACH<br>(qty) | INNER<br>(qty) | CARTON<br>(qty) | UPC          |
|--------------|-------|-------------------------|-------|-------|----------------------|----------------------|---------------------|-------------|------------|------------|-------------------|---------------|----------------|-----------------|--------------|
| S0427-0075-W | 3.25" | 3/16"                   | 0.94" | 2.75" | 8.75"                | 3.25"                | 2.68"               | 1,500       | 3.12       | S0412-0513 | POLYBAG           | 1             | 1              | 1               | 791506045038 |
| S0427-0100-W | 4.25" | 1/4"                    | 0.94" | 3.50" | 9.75"                | 4.25"                | 3.05"               | 2,500       | 5.92       | S0412-0716 | POLYBAG           | 1             | 1              | 1               | 791506045069 |

NOTE: SUPPLIED WITH REMOVABLE 316 OR 304 STAINLESS SHEAVE. EYE IS NOT REMOVABLE.

ALL DIMENSIONS ARE NOMINAL (+/- 3%) AND ARE SUBJECT TO CHANGE WITHOUT NOTICE.